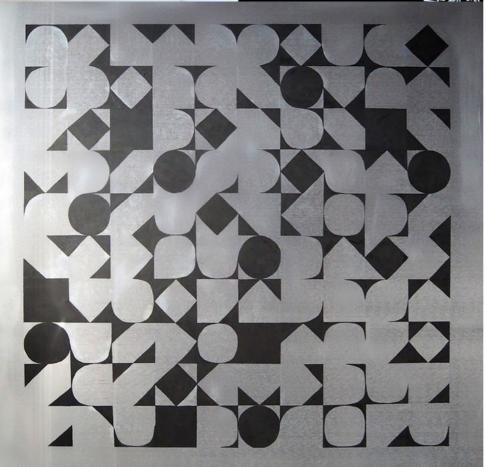

### NEGATIVE Reinforcement

A series focused on negative and positive space and different uses of textures, mediums, and dimensions.

Pictured: Punk's Not Dead

**METAL** A series done on 4ft x 4ft aluminum sheets.

Pictured: *aMaze* 