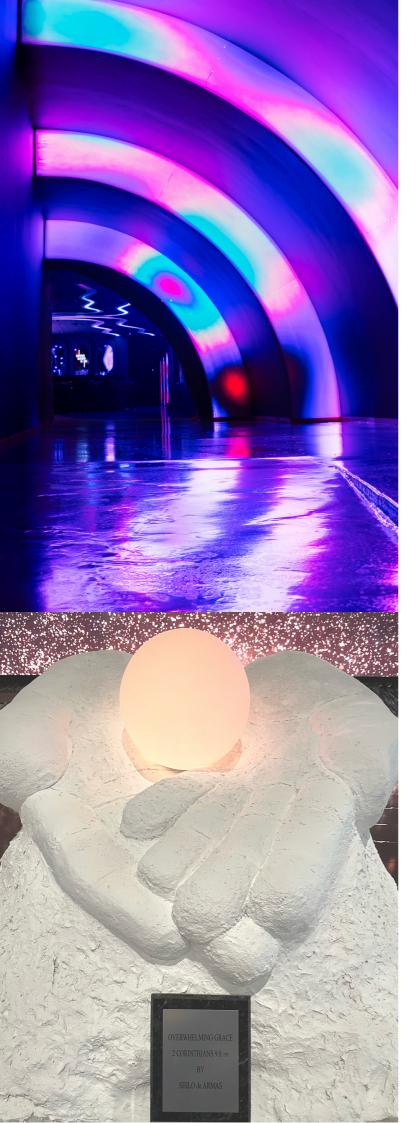

## DESIGN

Behind Closed Doors is a new cocktail experience located in Historic Downtown Houston at 310 Main Street. Shilo de Armas contributed to many different elements of this establishment, however, her main role was on the design team with MoonPapasArt.

## INSTALLATIONS

*Overwhelming Grace* commissioned for and being displayed in Houston's very own Lakewood Church.