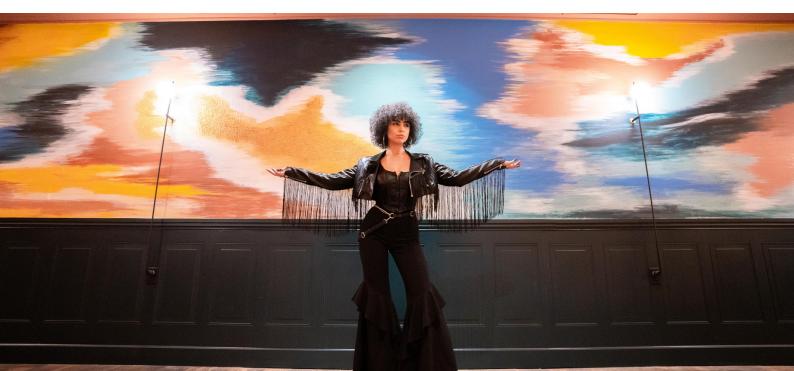

## DESIGN

Behind Closed Doors is a new cocktail experience located in Historic Downtown Houston at 310 Main Street. Shilo de Armas contributed to many different elements of this establishment, however, her main role was on the design team with MoonPapasArt.