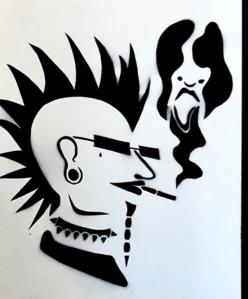

### NEGATIVE Reinforcement

A series focused on negative and positive space and different uses of textures, mediums, and dimensions.

Pictured: Punk's Not Dead

**METAL** A series done on 4ft x 4ft aluminum sheets.