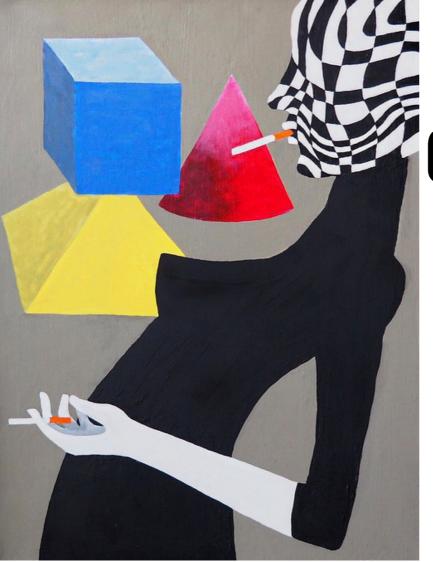

inclusivity.



## DESIGN

Behind Closed Doors is a new cocktail experience located in Historic Downtown Houston at 310 Main Street. Shilo de Armas contributed to many different elements of this establishment, however, her main role was on the design team with MoonPapasArt.

## INSTALLATIONS

*Overwhelming Grace* commissioned for and being displayed in Houston's very own Lakewood Church.



# **BODY PAINT**

A series designed to bring Shilo's art to life. Ongoing since 2016.

SLEEPY HEAD A series designed to bring you peace. Pictured: *For Aerick* 









### NEGATIVE Reinforcement

A series focused on negative and positive space and different uses of textures, mediums, and dimensions.

Pictured: Punk's Not Dead

**METAL** A series done on 4ft x 4ft aluminum sheets.

Pictured: *aMaze* 



# CHECKER-BORED

A series that incorporates checkerboard.

Pictured: Cigs



### **DIGITAL** A digitally drawn series.



#### **CONNECT WITH SHILO**

#### <u>SHILODEARMAS.COM</u> <u>OMS.SHILO, @MS.SHILOS.ART</u> <u>ART@SHILODEARMAS.COM</u> <u>(713) 474-0673</u>

#### CLICK HERE TO SEE SHILO'S RECENT DESIGNS