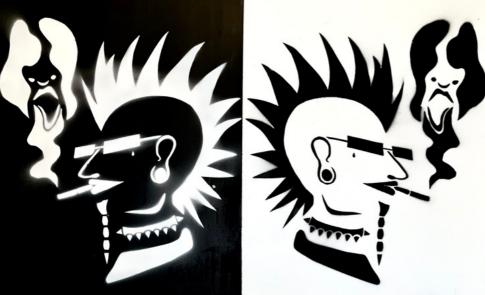

### NEGATIVE Reinforcement

A series focused on negative and positive space and different uses of textures, mediums, and dimensions.

Pictured: Punk's Not Dead

**METAL** A series done on 4ft x 4ft aluminum sheets.